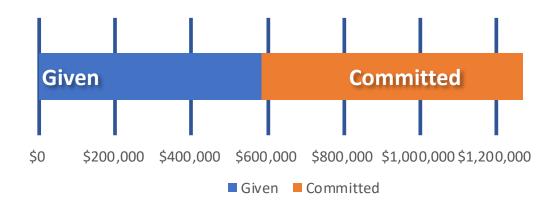

## Building Campaign Giving

**Total Giving To Date:** 

\$583,403

Commitment Pledged:

\$1,269,493

## **Given Towards Pledges – 46.0%**