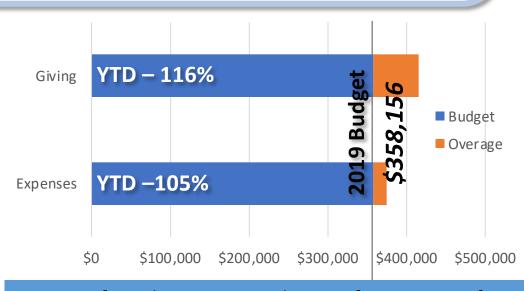

## Operation Giving -vs- Expenses 2019 Year End

\$415,200

2019 4<sup>th</sup> Quarter Giving: \$134,679

2019 Expenses To Date:

\$374,575

2019 4<sup>th</sup> Quarter Expenses: \$98,301

\$39,500 of Surplus Operational Giving for 2019 transferred to Immeasurably More Building Fund account